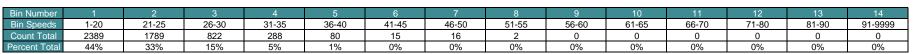

### **Vehicle Speed Summary**

Station ID: R0270-0

Location: Culduthel Rd Between Davidson And Galloping Goose

Dates: 2024-03-11 To 2024-03-17

**McElhanney** 

| Movements | Above 30 km/h | Above 40 km/h | Above 50 km/h |
|-----------|---------------|---------------|---------------|
| EB        | 5%            | 0%            | 0%            |
| WB        | 9%            | 1%            | 0%            |
| Combined  | 7%            | 1%            | 0%            |

| Movements | Average Speed | 85th Percentile Speed | 95th Percentile Speed |
|-----------|---------------|-----------------------|-----------------------|
| EB        | 21 km/h       | 26 km/h               | 31 km/h               |
| WB        | 22 km/h       | 27 km/h               | 34 km/h               |
| Combined  | 22 km/h       | 26 km/h               | 32 km/h               |