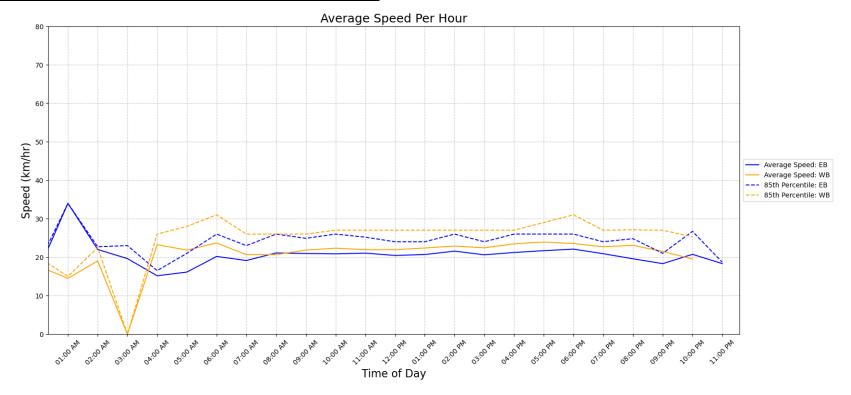

### **Vehicle Speed Summary**

Station ID: R0270-0

Location: Culduthel Rd Between Davidson And Galloping Goose

Dates: 2024-03-11 To 2024-03-17

**McElhanney** 

| Movements | Above 30 km/h | Above 40 km/h | Above 50 km/h |
|-----------|---------------|---------------|---------------|
| EB        | 5%            | 0%            | 0%            |
| WB        | 9%            | 1%            | 0%            |
| Combined  | 7%            | 1%            | 0%            |

| Movements | Average Speed | 85th Percentile Speed | 95th Percentile Speed |
|-----------|---------------|-----------------------|-----------------------|
| EB        | 21 km/h       | 26 km/h               | 31 km/h               |
| WB        | 22 km/h       | 27 km/h               | 34 km/h               |
| Combined  | 22 km/h       | 26 km/h               | 32 km/h               |