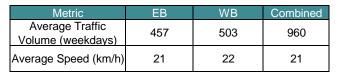

### **Vehicle Speed Summary**

Station ID: R0270-0

Location: Culduthel Rd Between Davidson And Galloping Goose

Dates: 2024-03-11 To 2024-03-17

**McElhanney** 

| Movements | Above 30 km/h | Above 40 km/h | Above 50 km/h |
|-----------|---------------|---------------|---------------|
| EB        | 5%            | 0%            | 0%            |
| WB        | 9%            | 1%            | 0%            |
| Combined  | 7%            | 1%            | 0%            |

| Movements | Average Speed | 85th Percentile Speed | 95th Percentile Speed |
|-----------|---------------|-----------------------|-----------------------|
| EB        | 21 km/h       | 26 km/h               | 31 km/h               |
| WB        | 22 km/h       | 27 km/h               | 34 km/h               |
| Combined  | 22 km/h       | 26 km/h               | 32 km/h               |